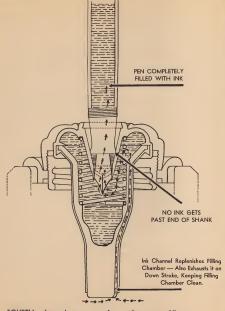

# SAC TYPE PENS

Sac type pens are filled without the use of their own mechanism Just a simple light pressure. A downward stroke of about one quarter inch. Release, and the TERRY PENFILLER does the rest. Fills it more completely than the pen's own mechanism. Eliminates sucking in of air, prevents a higher pressure of air above the ink eliminating leaking and blotting at first writing. Fills at atmospheric pressure only. Vacuum cleans and flushes the nib -all at the same time. Keeps the pen in perfect writing condition.

# VACUUM TYPE PENS

Sacless or Vacuum type pens are also filled without the use of their own mechanism, requiring only three to four light strokes to fill with the TERRY PENFILLER. Filling more quickly, conveniently and cleanly. Vacuum cleans and flushes the pen. Avoids spilling ink.